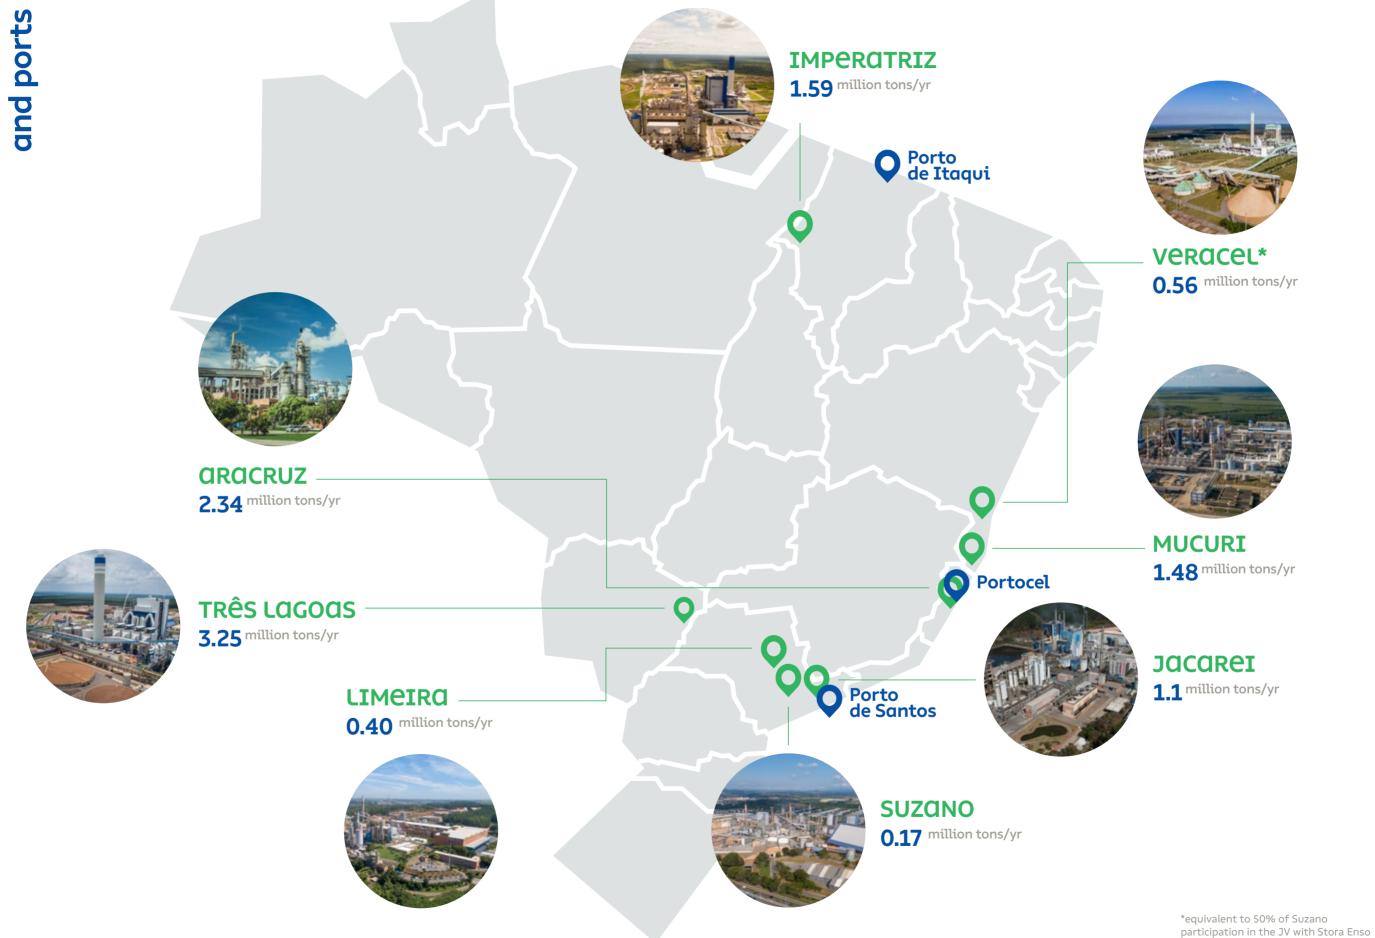

# We are global leaders IN HARDWOOD PULP WITH A CAPACITY OF 10.9 MILLION TON/YEAR