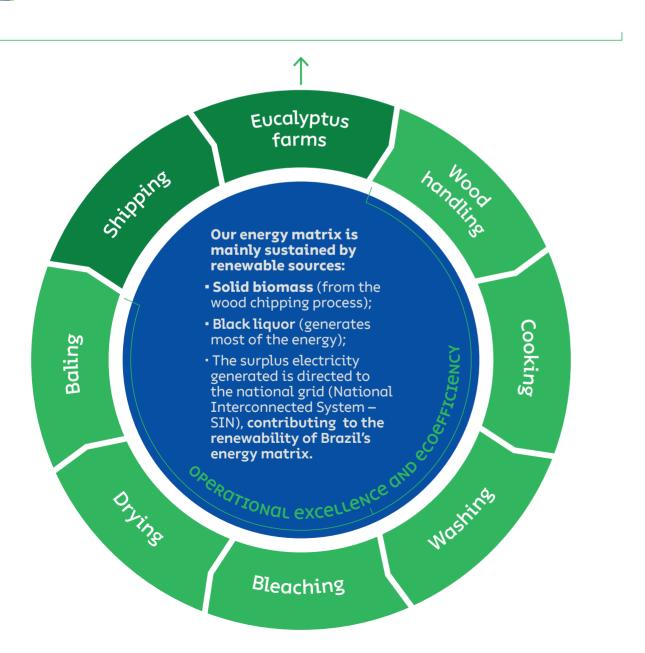

### STANDARD PULP PRODUCTION PROCESS

#### Renewable fiber sourcing with planted and harvested eucalyptus:

Zero deforestation policy.

Product that preserves the native vegetation and biodiversity.

Storing more tons of carbon, for an even more positive climate impact.